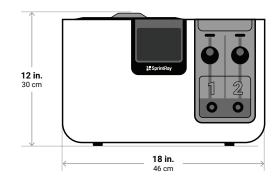

## Technical Specifications April 2023

| Washing Technology             | Patented Mechanical Jetting Technology<br>Automatic 2-stage wash and dry cycle<br>Precision 10,000 RPM propeller |                                                          |  |
|--------------------------------|------------------------------------------------------------------------------------------------------------------|----------------------------------------------------------|--|
| Solvent Management             | Visual representation of solvent usage and precalibrated Hydrometers<br>Capacitive solvent level Sensor          |                                                          |  |
| Wash Volume/Envelop            | <b>Platform Envelope</b> 7 x 5 x 3 in. 17 x 12.7 x 7.6 cm                                                        | <b>Basket Envelope</b> 7 x 5 x 5 in. 17 x 12.7 x 12.7 cm |  |
| Solvent Compatibility          | Isopropyl alcohol 91%<br>Isopropyl alcohol 99%                                                                   |                                                          |  |
| Solvent Capacity               | Min 1L per reservoir<br>Max 2L per reservoir                                                                     |                                                          |  |
| User Controls                  | 5 inch color touch-screen Predefined wash/dry preset User programmable wash/dry option                           |                                                          |  |
| Connectivity                   | Dual band 2.4/5 GHz Wi-Fi chipset<br>Local network via ethernet cable<br>USB-C port                              |                                                          |  |
| Safety Sensors                 | Automatic start/stop sensors<br>Platform vs basket detection<br>Fill level sensor                                |                                                          |  |
| Unit Dimensions<br>(W x D x H) | 12 x 12 x 18 in.<br>30 x 30 x 46 cm                                                                              |                                                          |  |
| Shipping Weight & Dimensions   | 14 x 14 x 20 in.<br>36 x 36 x 50 cm<br>45 lbs. / 20.4 kg                                                         |                                                          |  |
| Power Requirement              | 100-240 V. (via DC adapter)                                                                                      |                                                          |  |