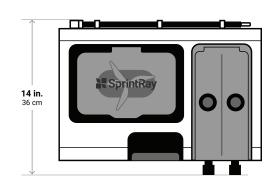

## Technical Specifications April 2023

| Washing Technology             | Patented Mechanical Jetting Technology<br>Automatic 2-stage wash and dry cycle<br>Precision 10,000 RPM propeller |                                                          |  |
|--------------------------------|------------------------------------------------------------------------------------------------------------------|----------------------------------------------------------|--|
| Solvent Management             | Visual representation of solvent usage and precalibrated Hydrometers<br>Capacitive solvent level Sensor          |                                                          |  |
| Wash Volume/Envelop            | <b>Platform Envelope</b> 7 x 5 x 3 in. 17 x 12.7 x 7.6 cm                                                        | <b>Basket Envelope</b> 7 x 5 x 5 in. 17 x 12.7 x 12.7 cm |  |
| Solvent Compatibility          | Isopropyl alcohol 91%<br>Isopropyl alcohol 99%                                                                   |                                                          |  |
| Solvent Capacity               | Min 1L per reservoir<br>Max 2L per reservoir                                                                     |                                                          |  |
| User Controls                  | 5 inch color touch-screen Predefined wash/dry preset User programmable wash/dry option                           |                                                          |  |
| Connectivity                   | Dual band 2.4/5 GHz Wi-Fi chipset<br>Local network via ethernet cable<br>USB-C port                              |                                                          |  |
| Safety Sensors                 | Automatic start/stop sensors<br>Platform vs basket detection<br>Fill level sensor                                |                                                          |  |
| Unit Dimensions<br>(W x D x H) | 12 x 12 x 18 in.<br>30 x 30 x 46 cm                                                                              |                                                          |  |
| Shipping Weight & Dimensions   | 14 x 14 x 20 in.<br>36 x 36 x 50 cm<br>45 lbs. / 20.4 kg                                                         |                                                          |  |
| Power Requirement              | 100-240 V. (via DC adapter)                                                                                      |                                                          |  |