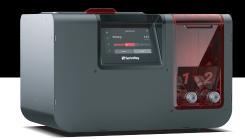

## SprintRay ProWash 8

Multistage Automated Washing System Designed for Digital Dentistry