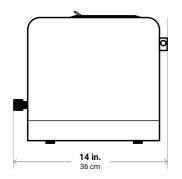

## Technical Specifications April 2023

| Washing Technology             | Patented Mechanical Jetting Technology<br>Automatic 2-stage wash and dry cycle<br>Precision 10,000 RPM propeller |                                                          |  |
|--------------------------------|------------------------------------------------------------------------------------------------------------------|----------------------------------------------------------|--|
| Solvent Management             | Visual representation of solvent usage and precalibrated Hydrometers<br>Capacitive solvent level Sensor          |                                                          |  |
| Wash Volume/Envelop            | <b>Platform Envelope</b> 7 x 5 x 3 in. 17 x 12.7 x 7.6 cm                                                        | <b>Basket Envelope</b> 7 x 5 x 5 in. 17 x 12.7 x 12.7 cm |  |
| Solvent Compatibility          | Isopropyl alcohol 91%<br>Isopropyl alcohol 99%                                                                   |                                                          |  |
| Solvent Capacity               | Min 1L per reservoir<br>Max 2L per reservoir                                                                     |                                                          |  |
| User Controls                  | 5 inch color touch-screen Predefined wash/dry preset User programmable wash/dry option                           |                                                          |  |
| Connectivity                   | Dual band 2.4/5 GHz Wi-Fi chipset<br>Local network via ethernet cable<br>USB-C port                              |                                                          |  |
| Safety Sensors                 | Automatic start/stop sensors<br>Platform vs basket detection<br>Fill level sensor                                |                                                          |  |
| Unit Dimensions<br>(W x D x H) | 12 x 12 x 18 in.<br>30 x 30 x 46 cm                                                                              |                                                          |  |
| Shipping Weight & Dimensions   | 14 x 14 x 20 in.<br>36 x 36 x 50 cm<br>45 lbs. / 20.4 kg                                                         |                                                          |  |
| Power Requirement              | 100-240 V. (via DC adapter)                                                                                      |                                                          |  |