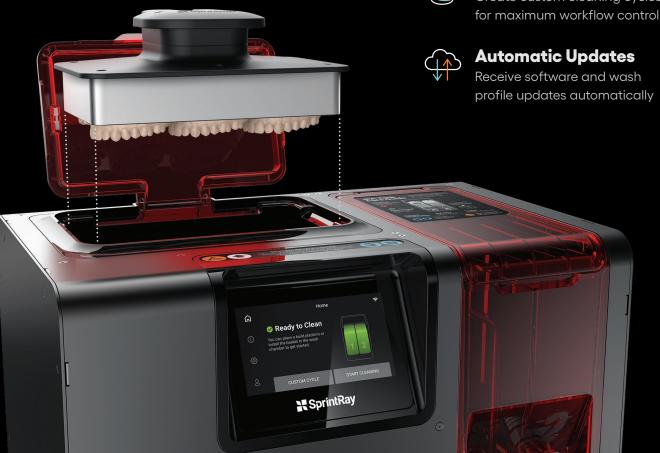

## ProWash 8

MORE CONNECTED. MORE PRODUCTIVE.

## The Award Winner, Reimagined

ProWash S cleans and dries your 3D printed dental models in just 9 minutes. Designed to be fast, reliable, and connected, SprintRay raises the bar with the best cleaning system in 3D printing.

#### Big Screen, Big Power

A 5" touchscreen helps streamline your everyday workflow