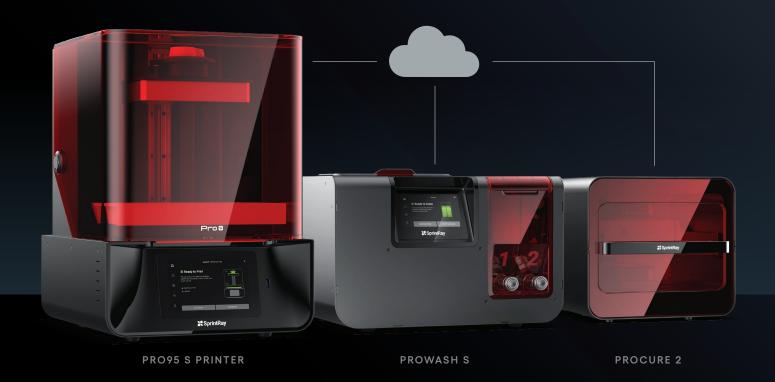

## **Three Devices, One Job**

When you start a print job, you're activating a full production ecosystem that monitors progress and keeps track of finishing instructions. With SprintRay Cloud, your devices automatically transfer job information from start to finish. That's frictionless.