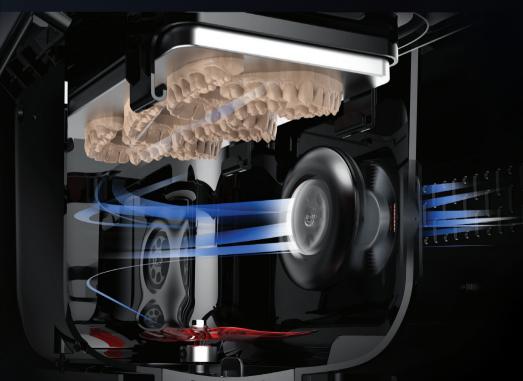

# 3X Drying Performance

A drying fan channels air directly into the wash chamber to prepare parts for curing.