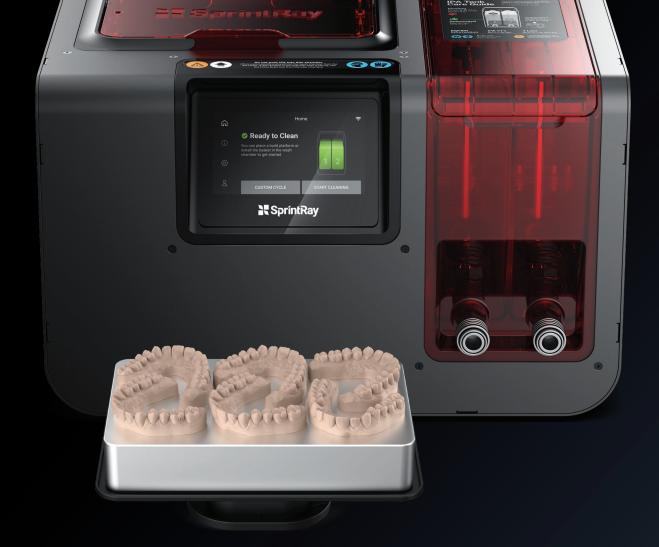

## The Award Winner, Reimagined

ProWash S cleans and dries your 3D printed dental models in just 9 minutes. Designed to be fast, reliable, and connected, SprintRay raises the bar with the best cleaning system in 3D printing.

#### Big Screen, Big Power

A 5" touchscreen helps streamline your everyday workflow

#### **Wash Your Way**

Create custom cleaning cycles